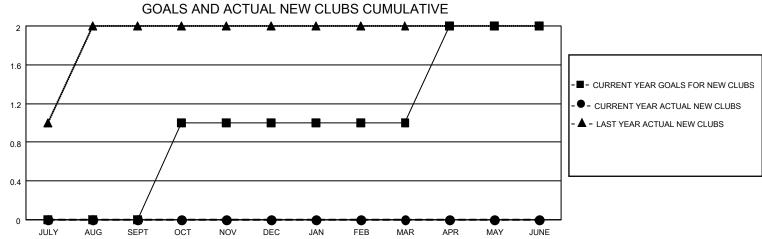

## District 19 A

Results as of: 8/31/2021

| DROPPED CLUBS: 1 |    | 5 CLUBS OF 48 ADDED 1 OR<br>MORE NEW MEMBERS | GENDER DISTRIBUTION                |              |
|------------------|----|----------------------------------------------|------------------------------------|--------------|
|                  |    | WORE NEW WEINBERS                            | MALE                               | 494 (52.39%) |
|                  |    |                                              | FEMALE                             | 449 (47.61%) |
| DROPPED MEMBERS  |    |                                              | NON BINARY                         | 0 (0.00%)    |
|                  |    |                                              | PREFER NOT TO ANSWER               | 0 (0.00%)    |
| DECEASED         | 2  |                                              |                                    | ,            |
| CLUB CANCELLED   | 0  | CLICK HERE FOR CUMULATIVE                    | TOTAL FAMILY UNIT MEMBERS          | 80           |
| OTHER            | 14 | MEMBERSHIP DATA                              |                                    |              |
| TOTAL            | 16 |                                              | FAMILY MEMBERS PAYING HALF DUES 41 |              |
|                  |    |                                              |                                    |              |