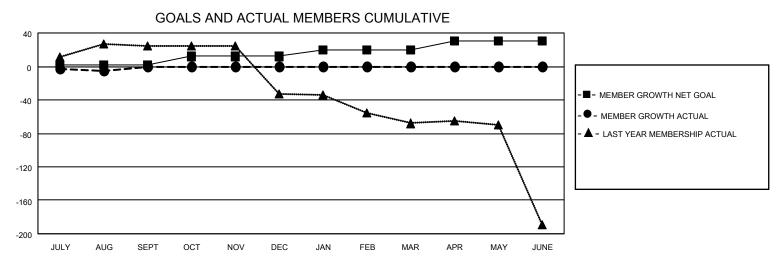

## District 19 A

Results as of: 8/31/2021

| DROPPED CLUBS: 1 |    | 5 CLUBS OF 48 ADDED 1 OR<br>MORE NEW MEMBERS | GENDER DISTRIBUTION                |              |
|------------------|----|----------------------------------------------|------------------------------------|--------------|
|                  |    | WORE NEW WEINBERS                            | MALE                               | 494 (52.39%) |
|                  |    |                                              | FEMALE                             | 449 (47.61%) |
| DROPPED MEMBERS  |    |                                              | NON BINARY                         | 0 (0.00%)    |
|                  |    |                                              | PREFER NOT TO ANSWER               | 0 (0.00%)    |
| DECEASED         | 2  |                                              |                                    | ,            |
| CLUB CANCELLED   | 0  | CLICK HERE FOR CUMULATIVE                    | TOTAL FAMILY UNIT MEMBERS          | 80           |
| OTHER            | 14 | MEMBERSHIP DATA                              |                                    |              |
| TOTAL            | 16 |                                              | FAMILY MEMBERS PAYING HALF DUES 41 |              |
|                  |    |                                              |                                    |              |