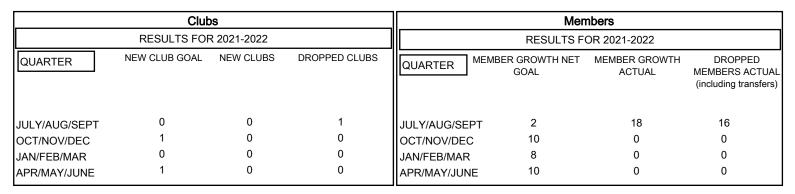

## District 19 A

Results as of: 8/31/2021

| DROPPED CLUBS: 1 |    | 5 CLUBS OF 48 ADDED 1 OR<br>MORE NEW MEMBERS | GENDER DISTRIBUTION                |              |
|------------------|----|----------------------------------------------|------------------------------------|--------------|
|                  |    | WORE NEW WEINBERS                            | MALE                               | 494 (52.39%) |
|                  |    |                                              | FEMALE                             | 449 (47.61%) |
| DROPPED MEMBERS  |    |                                              | NON BINARY                         | 0 (0.00%)    |
|                  |    |                                              | PREFER NOT TO ANSWER               | 0 (0.00%)    |
| DECEASED         | 2  |                                              |                                    | ,            |
| CLUB CANCELLED   | 0  | CLICK HERE FOR CUMULATIVE                    | TOTAL FAMILY UNIT MEMBERS          | 80           |
| OTHER            | 14 | MEMBERSHIP DATA                              |                                    |              |
| TOTAL            | 16 |                                              | FAMILY MEMBERS PAYING HALF DUES 41 |              |
|                  |    |                                              |                                    |              |